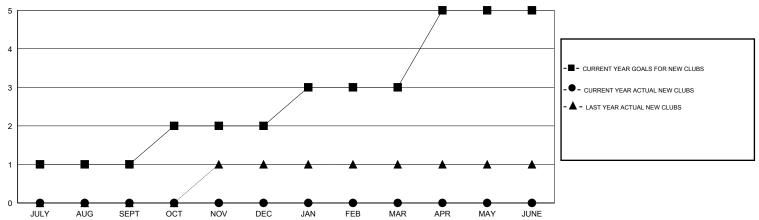

## GOALS AND ACTUAL NEW CLUBS CUMULATIVE

# **LOCATION REP OF BANGLADESH**

 $\mathsf{GMT}\;\mathsf{CA}\;6$ 

| Clubs         |                  |                     |                            |                             | Members               |                    |                            |                              |                             |
|---------------|------------------|---------------------|----------------------------|-----------------------------|-----------------------|--------------------|----------------------------|------------------------------|-----------------------------|
|               | RESU             | LTS FOR 2014-2015   |                            |                             | RESULTS FOR 2014-2015 |                    |                            |                              |                             |
| QUARTER       | NEW CLUB<br>GOAL | ACTUAL NEW<br>CLUBS | ACTUAL<br>DROPPED<br>CLUBS | ACTUAL NET<br>GAIN/<br>LOSS | QUARTER               | NEW MEMBER<br>GOAL | ACTUAL TOTAL MEMBERS ADDED | ACTUAL<br>DROPPED<br>MEMBERS | ACTUAL NET<br>GAIN/<br>LOSS |
| JULY/AUG/SEPT | 1                | 0                   | 0                          | 0                           | JULY/AUG/SEPT         | 35                 | 29                         | 3                            | 26                          |
| OCT/NOV/DEC   | 1                | 0                   | 0                          | 0                           | OCT/NOV/DEC           | 30                 | 0                          | 0                            | 0                           |
| JAN/FEB/MAR   | 1                | 0                   | 0                          | 0                           | JAN/FEB/MAR           | 45                 | 0                          | 0                            | 0                           |
| APR/MAY/JUNE  | 2                | 0                   | 0                          | 0                           | APR/MAY/JUNE          | 30                 | 0                          | 0                            | 0                           |