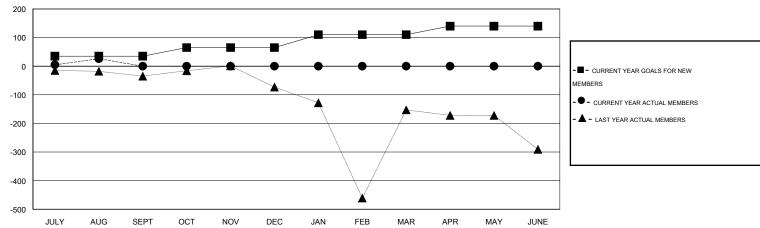

#### GOALS AND ACTUAL MEMBERS CUMULATIVE

| DROPPED CLUBS: 0  DROPPED MEMBERS |             | 12 CLUBS OF 73 ADDED 1 OR MORE NEW MEMBERS | GENDER DISTRIBU<br>MALE<br>FEMALE     | TION<br>1,009 (80.72%)<br>241 (19.28%) |          |
|-----------------------------------|-------------|--------------------------------------------|---------------------------------------|----------------------------------------|----------|
| DECEASED  CLUB CANCELLED  OTHER   | 0<br>0<br>3 | CLICK HERE FOR HEALTH ASSESSMENT DATA      | FAMILY UNIT MEMBERS HEAD OF HOUSEHOLD |                                        | 54<br>24 |
| TOTAL                             | 3           |                                            | NON-HEAD OF HOUSEHOLD                 |                                        |          |

# **LOCATION REP OF BANGLADESH**

 $\mathsf{GMT}\;\mathsf{CA}\;6$ 

| Clubs         |                  |                     |                            |                             | Members               |                    |                            |                              |                             |
|---------------|------------------|---------------------|----------------------------|-----------------------------|-----------------------|--------------------|----------------------------|------------------------------|-----------------------------|
|               | RESU             | LTS FOR 2014-2015   |                            |                             | RESULTS FOR 2014-2015 |                    |                            |                              |                             |
| QUARTER       | NEW CLUB<br>GOAL | ACTUAL NEW<br>CLUBS | ACTUAL<br>DROPPED<br>CLUBS | ACTUAL NET<br>GAIN/<br>LOSS | QUARTER               | NEW MEMBER<br>GOAL | ACTUAL TOTAL MEMBERS ADDED | ACTUAL<br>DROPPED<br>MEMBERS | ACTUAL NET<br>GAIN/<br>LOSS |
| JULY/AUG/SEPT | 1                | 0                   | 0                          | 0                           | JULY/AUG/SEPT         | 35                 | 29                         | 3                            | 26                          |
| OCT/NOV/DEC   | 1                | 0                   | 0                          | 0                           | OCT/NOV/DEC           | 30                 | 0                          | 0                            | 0                           |
| JAN/FEB/MAR   | 1                | 0                   | 0                          | 0                           | JAN/FEB/MAR           | 45                 | 0                          | 0                            | 0                           |
| APR/MAY/JUNE  | 2                | 0                   | 0                          | 0                           | APR/MAY/JUNE          | 30                 | 0                          | 0                            | 0                           |